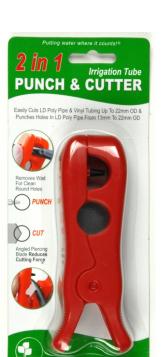

## **Features**

- Key Punch<sup>™</sup> creates holes in tubing for inserting emitters. The hexagonal base assists in assembling jets.
- 2 in 1 Punch and Cutter is designed for cutting CVT and LDPE tubing up to 19 mm (21 mm O.D.) and punching holes into tubing for emitters and fittings.
- 2 in 1 Punch and Cutter comes pre-packaged in ready-to-hang retail pack.

2 in 1 Punch & Cutter

2 in 1 Punch & Cutter Retail Packaging

2 in 1 Punch & Cutter