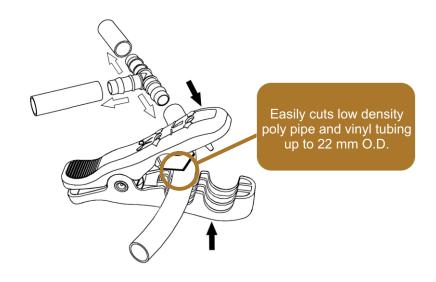

## **Features**

- Key Punch<sup>™</sup> creates holes in tubing for inserting emitters. The hexagonal base assists in assembling jets.
- 2 in 1 Punch and Cutter is designed for cutting CVT and LDPE tubing up to 19 mm (21 mm O.D.) and punching holes into tubing for emitters and fittings.
- 2 in 1 Punch and Cutter comes pre-packaged in ready-to-hang retail pack.

2 in 1 Punch & Cutter

2 in 1 Punch & Cutter Retail Packaging

2 in 1 Punch & Cutter