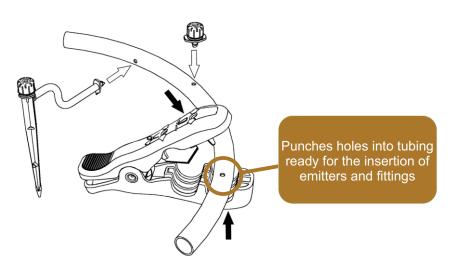

## **Features**

- Key Punch<sup>™</sup> creates holes in tubing for inserting emitters. The hexagonal base assists in assembling jets.
- 2 in 1 Punch and Cutter is designed for cutting CVT and LDPE tubing up to 19 mm (21 mm O.D.) and punching holes into tubing for emitters and fittings.
- 2 in 1 Punch and Cutter comes pre-packaged in ready-to-hang retail pack.

2 in 1 Punch & Cutter

2 in 1 Punch & Cutter Retail Packaging

2 in 1 Punch & Cutter